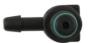

## Fuel Line Leak off Angled Quick Connector 4mm x 6mm

Our comprehensive range of popular fuel line leak off connectors offers a cost effective repair solution to damaged connectors on a common rail fuel system. We offer an assorted box which contains 'T' type, 'L' Type, Offset, Angled (90° & 102°) and Snap Lock (Delphi) connectors. Suitable for Bosch, Siemens and Delphi Injectors. Spring retaining clips available to order under Part No 34054 and Part No 34055. To be used with our overbraided tube Part No.30944 (3.2mm ID) and Part No.30938 (3.5mm ID) which are both supplied in 5 metre coils. Please use our semi rigid tubing (Part No.30898) to make the perfect common rail repair. Tube is 6mm OD x 4mm ID on a 30 metre coil.

## **Additional Information**

- · Fuel Line Quick Connector.
- 90° Angle (Elbow) 4mm x 6mm
- Popular Common Rail Leak Off Connectors.
- · O Ring is a Viton FKM Seal.
- Also available as part of an assorted box, Part No. 34039.