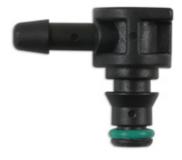

## Fuel Line Leak off Angled Quick Connector 4mm x 6mm

Our comprehensive range of popular fuel line leak off connectors offers a cost effective repair solution to damaged connectors on a common rail fuel system. We offer an assorted box which contains 'T' type, 'L' Type, Offset, Angled (90° & 102°) and Snap Lock (Delphi) connectors. Suitable for Bosch, Siemens and Delphi Injectors. Spring retaining clips available to order under Part No 34054 and Part No 34055. To be used with our overbraided tube Part No.30944 (3.2mm ID) and Part No.30938 (3.5mm ID) which are both supplied in 5 metre coils. Please use our semi rigid tubing (Part No.30898) to make the perfect common rail repair. Tube is 6mm OD x 4mm ID on a 30 metre coil.

## **Additional Information**

- · Fuel Line Quick Connector.
- 90° Angle (Elbow) 4mm x 6mm
- Popular Common Rail Leak Off Connectors.
- · O Ring is a Viton FKM Seal.
- Also available as part of an assorted box, Part No. 34039.